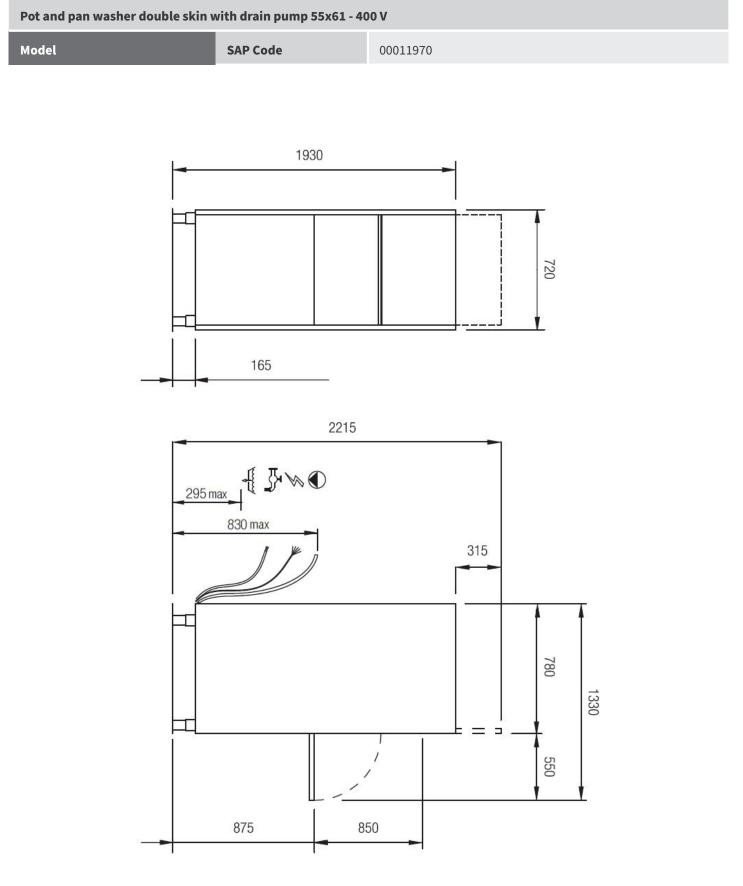

Technical drawing

**Product benefits** 

Technical parameters

| Pot and pan washer double skin with drain pump 55x61 - 400 V |                                                         |  |  |  |
|--------------------------------------------------------------|---------------------------------------------------------|--|--|--|
| Model SAP Co                                                 | ode 00011970                                            |  |  |  |
|                                                              |                                                         |  |  |  |
| <b>1. SAP Code:</b> 00011970                                 | 15. Number of programs:                                 |  |  |  |
| <b>2. Net Width [mm]:</b>                                    | <b>16. Opening of device:</b>                           |  |  |  |
| 720                                                          | Tilting down                                            |  |  |  |
| <b>3. Net Depth [mm]:</b><br>780                             | <b>17. Door clear height [mm]:</b> 850                  |  |  |  |
| <b>4. Net Height [mm]:</b>                                   | <b>18. Inlet pressure [bar]:</b>                        |  |  |  |
| 1930                                                         | 1-6                                                     |  |  |  |
| <b>5. Net Weight [kg]:</b>                                   | <b>19. Adjustable feet:</b>                             |  |  |  |
| 173.00                                                       | Yes                                                     |  |  |  |
| <b>6. Gross Width [mm]:</b><br>870                           | <b>20. Number of skin:</b>                              |  |  |  |
| <b>7. Gross depth [mm]:</b>                                  | <b>21. Self-cleaning cycle:</b>                         |  |  |  |
| 890                                                          | Yes                                                     |  |  |  |
| 8. Gross Height [mm]:                                        | <b>22. Boiler capacity [ l ]:</b>                       |  |  |  |
| 2200                                                         | 12.00                                                   |  |  |  |
| <b>9. Gross Weight [kg]:</b>                                 | <b>23. Boiler power [kW]:</b>                           |  |  |  |
| 183.00                                                       | 6.000                                                   |  |  |  |
| <b>10. Device type:</b>                                      | <b>24. Basin volume [l]:</b>                            |  |  |  |
| Electric unit                                                | 37                                                      |  |  |  |
| <b>11. Control type:</b>                                     | <b>25. Tank power [kW]:</b>                             |  |  |  |
| Digital                                                      | 3.000                                                   |  |  |  |
| <b>12. Material:</b><br>AISI 304                             | <b>26. Number of arms for both rinsing and washing:</b> |  |  |  |
| <b>13. Power electric [kW]:</b>                              | <b>27. Arm connection:</b>                              |  |  |  |
| 10.500                                                       | Click-clack - easy removal with one hand                |  |  |  |
| <b>14. Loading:</b>                                          | <b>28. Washing arm type:</b>                            |  |  |  |
| 400 V / 3N - 50 Hz                                           | Rotating trident                                        |  |  |  |